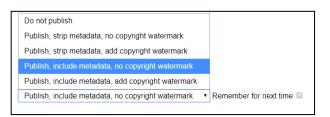

You can enter a reference if you want to. This is for your personal records and won't be displayed to the judge.

We intend to upload the winning image to the Club's Newsletter and Website. You can select options on what information is recorded with the image. It is advised to use 'Publish, include metadata, no copyright watermark'. Images cannot be downloaded from our website (right click on images has been disabled).